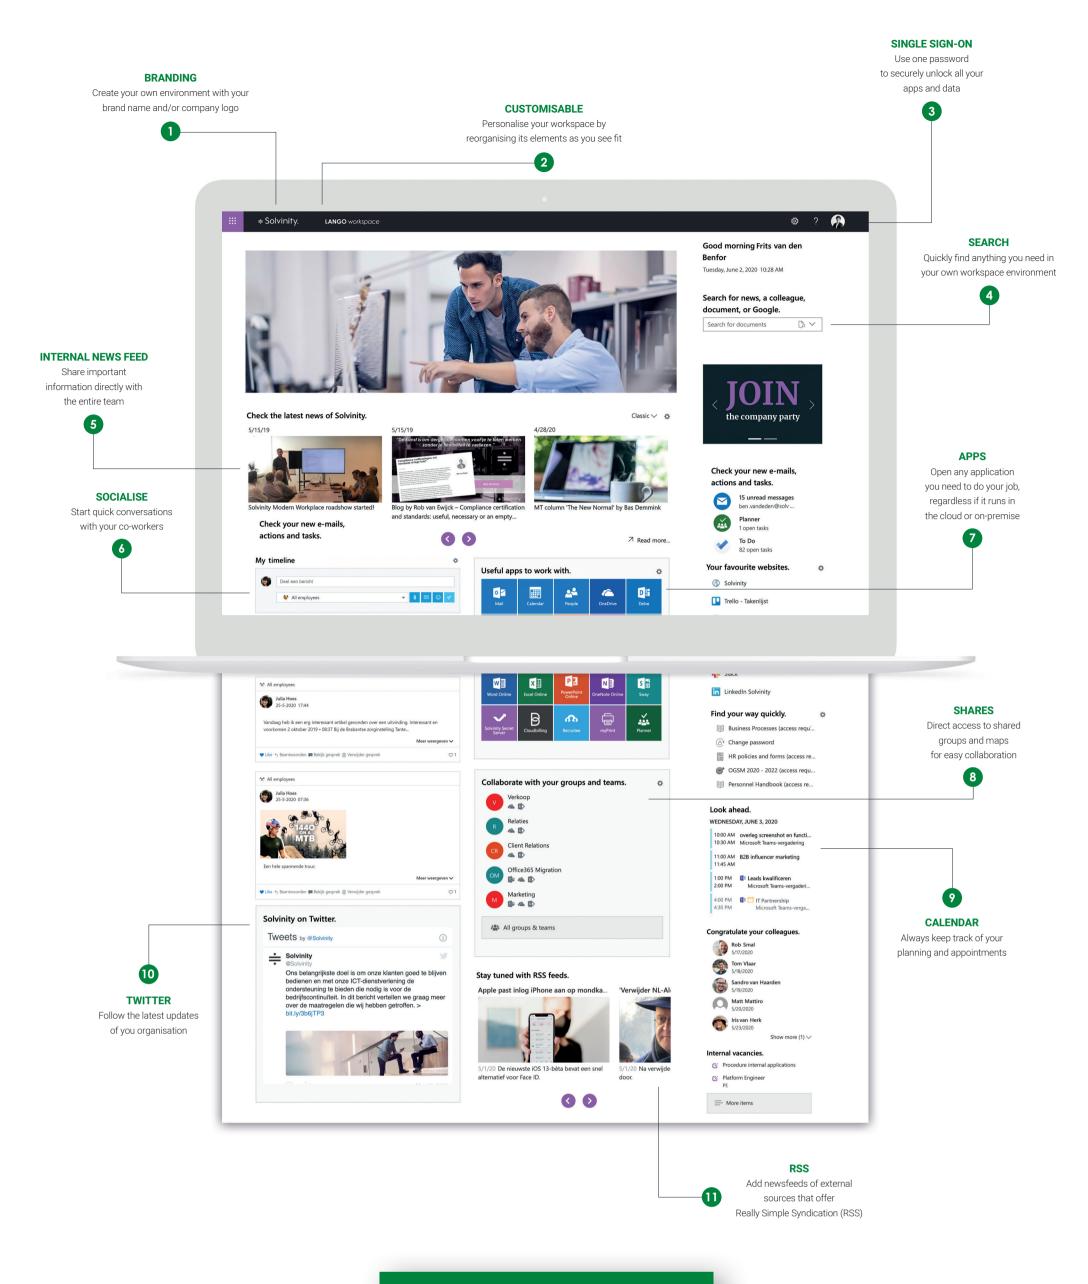

## ACCESS EVERYTHING

All applications, legacy applications included, tools and information your workforce needs to be productive, easily accessible through one browser-based desktop. Simple single sign-on offers secure access to an intuitive and personalised workspace, designed to collaborate and work without distractions. Never look further for the things you need to do your job. No matter where you are or what device you use.

## A quick look at Lango Workspace

- Save time: everything you need in one place
- Stay focused: simple to use, easy to master
- Be productive: easy collaboration for quick results

• Lango Coach: high adoption rate and happy users

## GET A GRIP

Cloud based workspace technology combined with Solvinity
Secure Managed IT Services allow for effortless control over
users and data. Onboarding, provisioning, scaling and
management have never been easier. Role based access
policies ensure data security. Enjoy high availability, powerful
performance, and the best possible user experience against
predictable operational costs.

## ENTER EFFICIENCY

Enjoy a turn-key public cloud workspace solution that is designed for maximum efficiency. Make sure your users always have direct access to the apps and information they need, to be effective. Lango Workspace by Solvinity is the ideal environment to ensure powerful productivity, easy collaboration and business continuity.